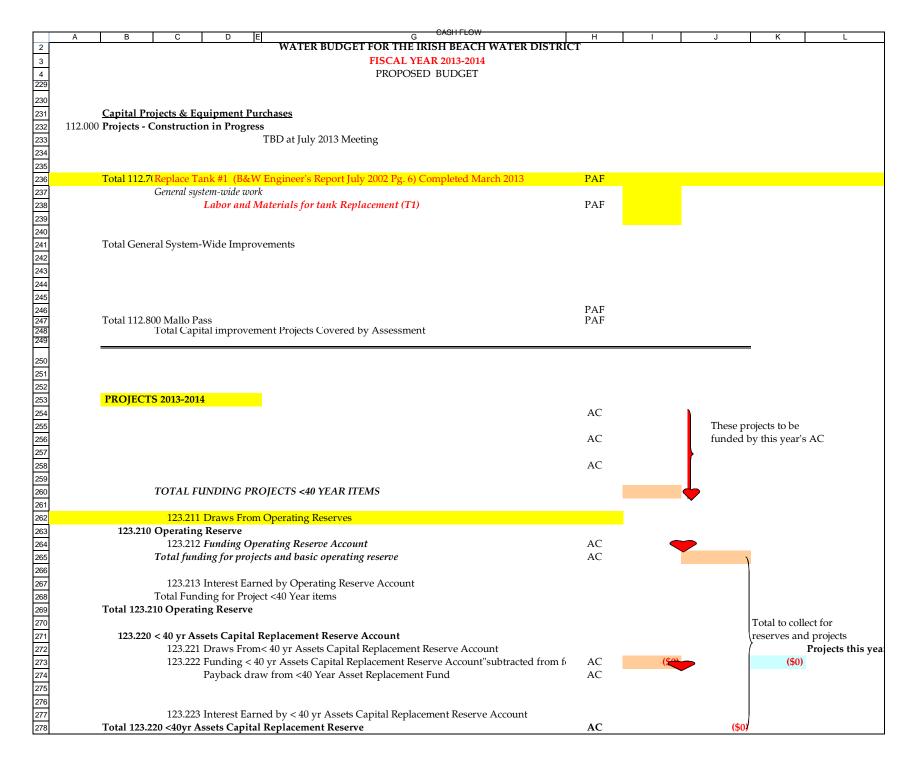

|                                                                     |          |                | \$10,212        |           | <b>Φ</b> 3,3/4 |
| 225           | 594.000 Other Non-Operating Expenses                                | 1.0      |                | <b>#2.0</b> ==  |           |                |
| 226           | 594.100 Mendocino County Assessment Collection Fee (2%)             | AC       |                | \$2,055         |           |                |
|               | .000 Non-Operating Expenses                                         |          |                |                 | \$12,267  | _              |
|               | penses                                                              |          |                |                 | \$195,925 |                |



|               | Α        | В             | С          | D         | E        |                         |                 | G                |               |       | Н       | I         | J               |     | K        | L |
|---------------|----------|---------------|------------|-----------|----------|-------------------------|-----------------|------------------|---------------|-------|---------|-----------|-----------------|-----|----------|---|
| 2             | •        |               |            |           |          | WATER BU                |                 |                  | ACH WATER DIS | TRICT |         |           |                 |     |          |   |
| 3             |          |               |            |           |          |                         |