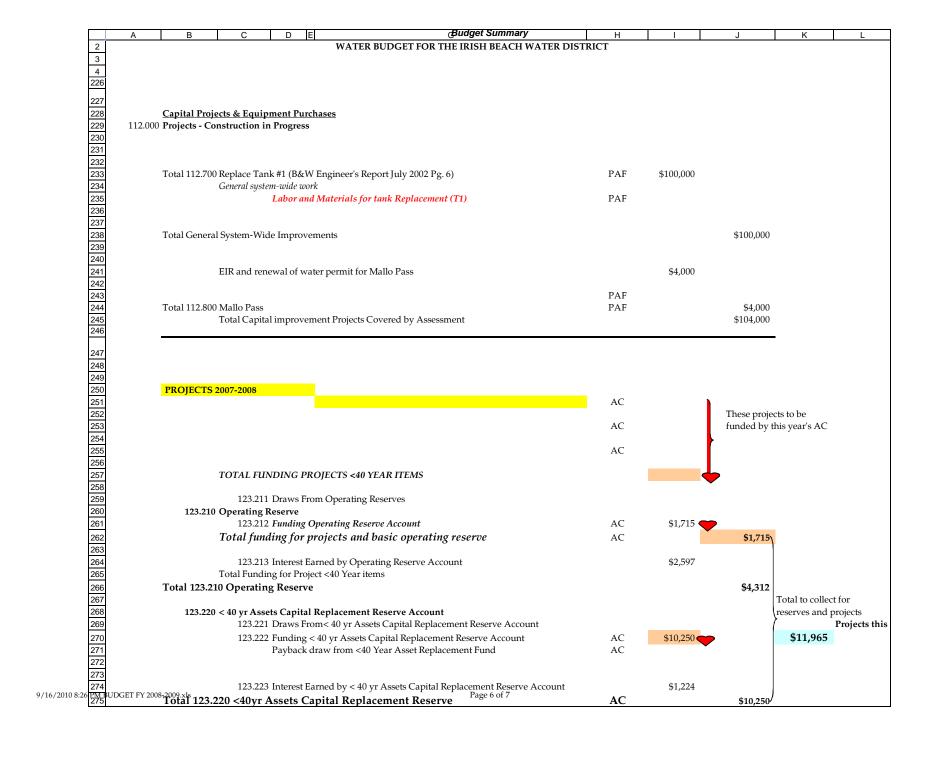

|          | A            | В              | C             | D         | <sub>E</sub>   <u>⟨</u> Budget Summary <sub>H</sub>                                   | <u> </u>              | .1                     | К                |  |
|----------|--------------|----------------|---------------|-----------|---------------------------------------------------------------------------------------|-----------------------|------------------------|------------------|--|
| 2        |              |                |               |           | WATER BUDGET FOR THE IRISH BEACH WATER DISTRICT                                       |                       | <u> </u>               | TX .             |  |
| 3        |              |                |               |           |                                                                                       |                       |                        |                  |  |
| 4        |              |                |               |           |                                                                                       |                       |                        |                  |  |
| 5        |              |                |               |           |                                                                                       |                       |                        |                  |  |
| 6        |              |                |               |           | Budget Summary                                                                        |                       |                        |                  |  |
| 7        | Income       | O              |               |           | (C D 200 (                                                                            |                       | ¢154 540               |                  |  |
| 8        |              | Operating Inc  |               |           | (See Row 298 for explanation of composition of income)                                |                       | \$154,549              |                  |  |
| 10       | Total Income | Non-Operatir   | ig income     |           | This is mostly the assessment income plus lease plus interest                         |                       | \$106,656              | ¢261.20E         |  |
|          |              | 2              |               |           | \$261,205                                                                             |                       |                        |                  |  |
|          | Expenses     | O              |               |           |                                                                                       |                       | ¢122.724               |                  |  |
| 13<br>14 |              | Operating Exp  | •             |           | This is all the least second and County (see (see all added to the second             |                       | \$133,724              |                  |  |
|          | Total Euman  | Non-Operation  | ng Expenses   | ;         | This includes loan payment and County fees for collection of the assessment           |                       | \$12,003               | ¢145 707         |  |
|          | Total Expen  |                |               |           |                                                                                       |                       |                        | \$145,727        |  |
| 17       | Capital Proj | ects and Equip |               |           | and he Assessment (in the line Mella Da. 1997)                                        |                       |                        | #104.000         |  |
| 18       |              |                |               | •         | ered by Assessment (including Mallo Pass easement effort)                             |                       |                        | \$104,000        |  |
| 20       | Assessment   | and Operating  | _             | -         |                                                                                       |                       |                        |                  |  |
| 21       |              |                |               | •         | osits and Withdrawls (Not Including Interest)                                         |                       | ***                    |                  |  |
| 22       |              |                | 1             |           | ent Reserves                                                                          |                       | \$91,537               |                  |  |
| 23       |              |                |               |           | nent Reserves (Loan Repayment, Tank #5 Replacement & Mallo Pass Easement)             |                       | -\$110,609             |                  |  |
| 25       |              |                |               | -         | sits and Withdrawls (Not Including Interest)                                          |                       |                        |                  |  |
| 26       |              |                | Deposits in ( | Operatin  | g Reserves / Projects                                                                 |                       |                        | \$15,851         |  |
| 27       | E D          |                |               |           | Budget Balance Reconciliation                                                         |                       |                        |                  |  |
| 28<br>29 | Expense Rec  |                | J - J 1 TA7-1 | Cl        | _                                                                                     |                       |                        |                  |  |
| 30       |              | Expenses Fun   | -             | _         |                                                                                       | \$21,958              |                        |                  |  |
| 31       |              |                | •             |           | om Usage Charges<br>om Availability Charges                                           | \$21,936<br>\$116,291 |                        |                  |  |
| 32       |              |                | •             |           | omers (Meter Connections)                                                             | \$840                 |                        |                  |  |
| 33       |              | Experises Cita | ngeu Directi  | ly to Cus | Expenses Funded by Income (Subtotal)                                                  | ΨΟΨΟ                  | \$139,089              |                  |  |
| 34       |              | Expenses Fun   | ded by Asse   | essment   | Expenses i dided by income (Subtoda)                                                  | \$6,638               | Ψ107,007               |                  |  |
| 35       |              |                |               |           | Total Funded Expenses                                                                 | \$145,727             |                        |                  |  |
| 36       | Income Reco  | nciliation     |               |           |                                                                                       |                       |                        |                  |  |
| 37       |              | Income Desig   |               |           |                                                                                       | \$138,699             | <b>.</b>               |                  |  |
| 38<br>39 |              |                |               |           | unded by Availbility Charges)                                                         | \$15,851<br>\$12,757  | \$154,549              |                  |  |
| 40       |              |                |               |           | uilate in Accounts<br>lties Not Budgeted for Expenses (Unacceptable High Uncertainty) | \$13,757              |                        |                  |  |
| 41       |              |                |               |           | se to be either placed in reserves or used for budget shortfalls at end of year and   | \$1,362               |                        |                  |  |
| 42       |              | not committee  | ed to funding | g expens  | es due to uncertainty of IBVFD future.                                                |                       |                        |                  |  |
| 43       |              | Restricted Ass | sessment Inc  | come      |                                                                                       | \$91,537              |                        |                  |  |
| 44       |              |                |               |           | Total Income                                                                          |                       | \$261,205              |                  |  |
| 45       |              |                |               |           |                                                                                       |                       |                        |                  |  |
| 46<br>47 |              |                |               |           | Water Rates Based on Funding Requirements of this Budget                              |                       |                        |                  |  |
| 48       |              |                |               |           | Total Number of Users as of 9/30/07                                                   | 194                   |                        |                  |  |
| 49       |              |                |               |           | 100s of Gallons used in District per year (2006 Basis)                                | 65,887                |                        |                  |  |
| 50       |              |                |               |           | Total Expenses Chargeable to Usage                                                    | \$21,958              |                        |                  |  |
| 51       |              |                |               |           | Expenses Chargeable to Availability                                                   | \$116,291             |                        | A                |  |
| 52<br>53 |              |                |               |           | Reserves Chargeable to Availability Total Expenses Chargeable to Availability         | \$15,851<br>\$132,141 |                        | <u>\$154,099</u> |  |
| 53<br>55 |              |                |               |           |                                                                                       | •                     | 400 0 "                |                  |  |
|          |              |                |               |           | Usage Charge                                                                          |                       | er 100 Gallons         |                  |  |
| 56<br>57 |              |                |               |           | Availability Charge<br>Page 1 of 7                                                    |                       | er Month<br>er Billing |                  |  |
| 31       |              |                |               |           |                                                                                       | ψ113.34 1             | CI DITTING             |                  |  |