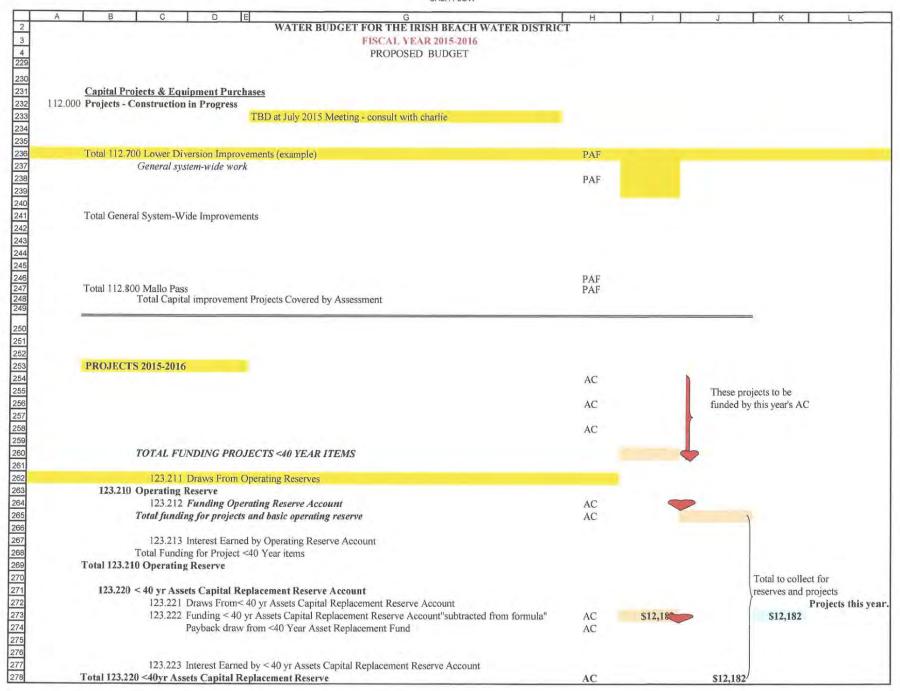

|          | \$3,301  | \$10.212            |           | ¢2 574  |
| 221<br>222<br>223<br>224               | 591.210 Interest<br>214.200 Principal<br>Total 591.000 Interest, Long Term Debt                                 |          |          | \$10,212            |           | \$3,574 |
| 221<br>222<br>223<br>224<br>225        | 591.210 Interest 214.200 Principal  Total 591.000 Interest, Long Term Debt 594.000 Other Non-Operating Expenses | ÁC       |          |                     |           | \$3,574 |
| 221<br>222<br>223<br>224<br>225<br>226 | 591.210 Interest<br>214.200 Principal<br>Total 591.000 Interest, Long Term Debt                                 | AC       |          | \$10,212<br>\$2,055 | \$12,267  | \$3,574 |



| PROPOSED BUDGET  cement Reserve Account accement Reserve Account lacement Reserve Account lacement Reserve Account lacement Reserve Account convergence Account |