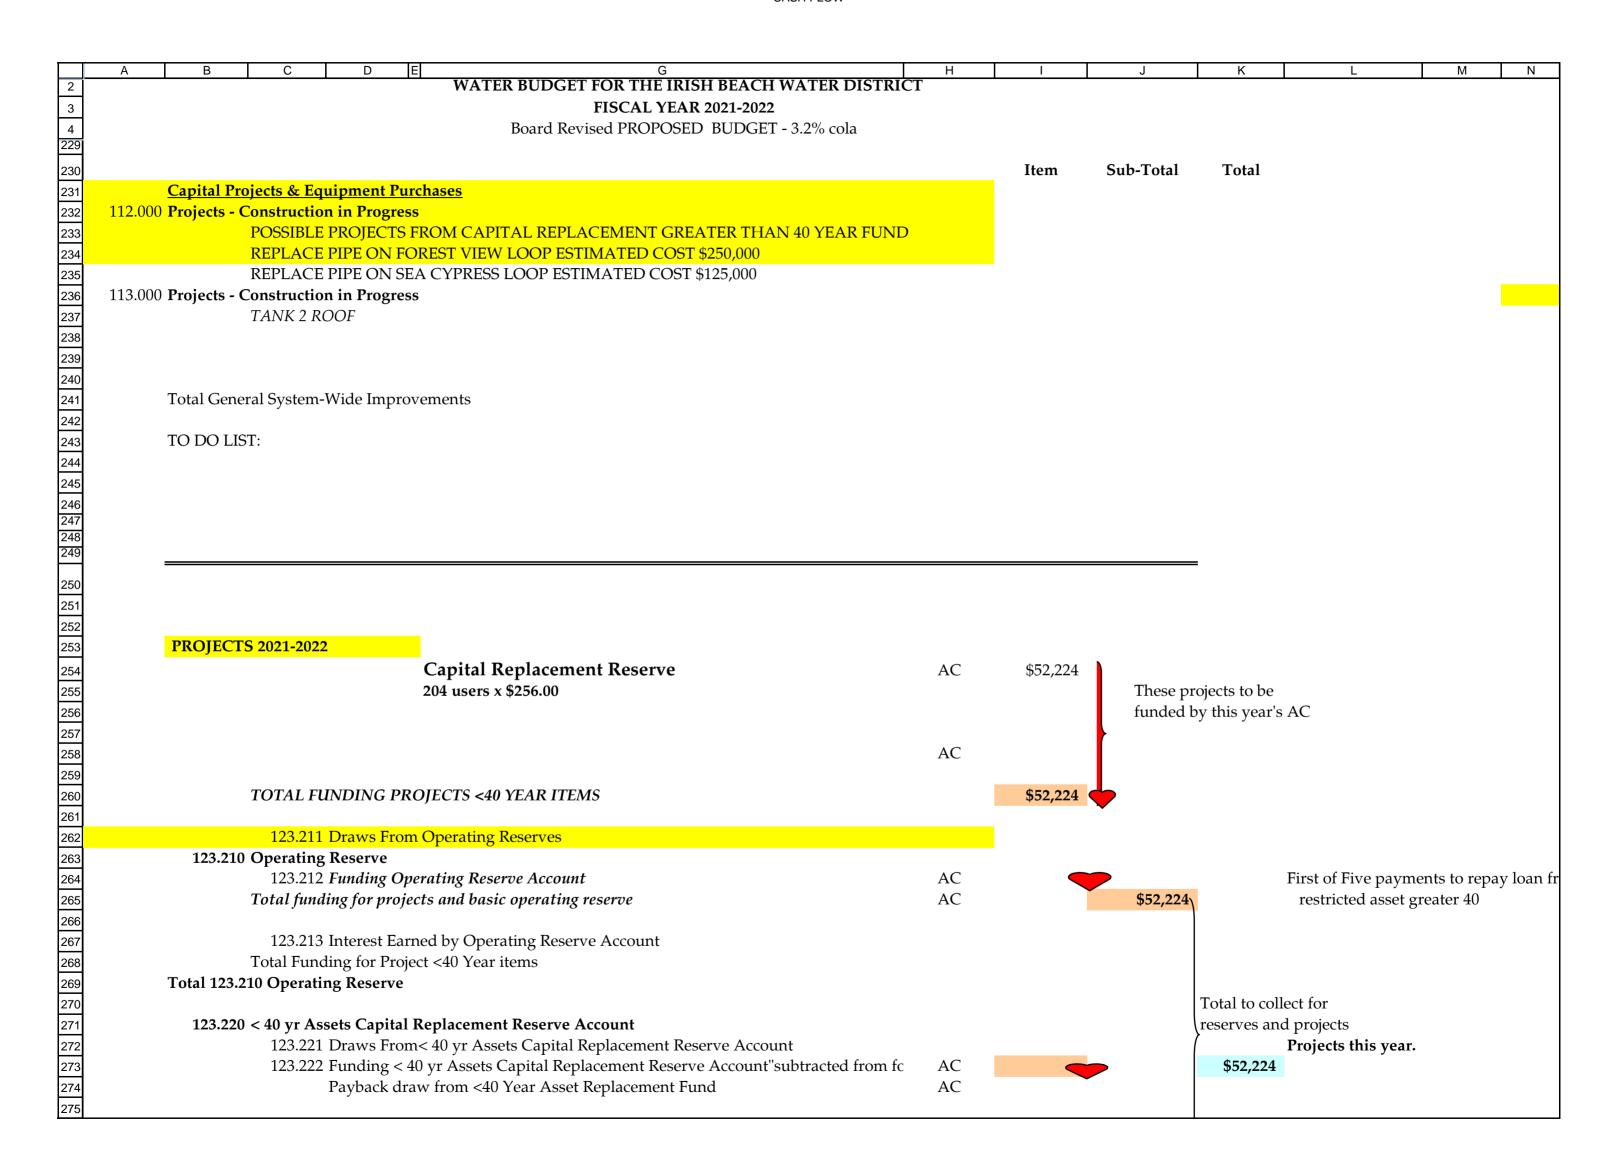

---|---|
| 2  |               |            |             |       |   | WATER BUDGET FOR THE IRISH BEACH WATER DISTRI | CT |   |   |           |              |   |   |
| 3  |               |            |             |       |   | FISCAL YEAR 2021-2022                         |    |   |   |           |              |   |   |
| 4  |               |            |             |       |   | Board Revised PROPOSED BUDGET - 3.2% cola     |    |   |   |           |              |   |   |
| 22 | 7 Total 590.0 | 00 Non-Ope | erating Exp | enses |   |                                               |    |   |   | \$45,800  | _            |   |   |
| 22 | 8 Total Expe  | nses       |             |       |   |                                               |    |   |   | \$272,626 | <del>-</del> |   |   |



CASH FLOW

|     | А | В           | С           | D            | E                    | G                                                     | Н   | I | J | K | L | М | N |
|-----|---|-------------|-------------|--------------|----------------------|-------------------------------------------------------|-----|---|---|---|---|---|---|
| 2   |   |             |             |              |                      | WATER BUDGET FOR THE IRISH BEACH WATER DISTR          | ICT |   |   |   |   |   |   |
| 3   |   |             |             |              |                      | FISCAL YEAR 2021-2022                                 |     |   |   |   |   |   |   |
| 4   |   |             |             |              |                      | Board Revised PROPOSED BUDGET - 3.2% cola