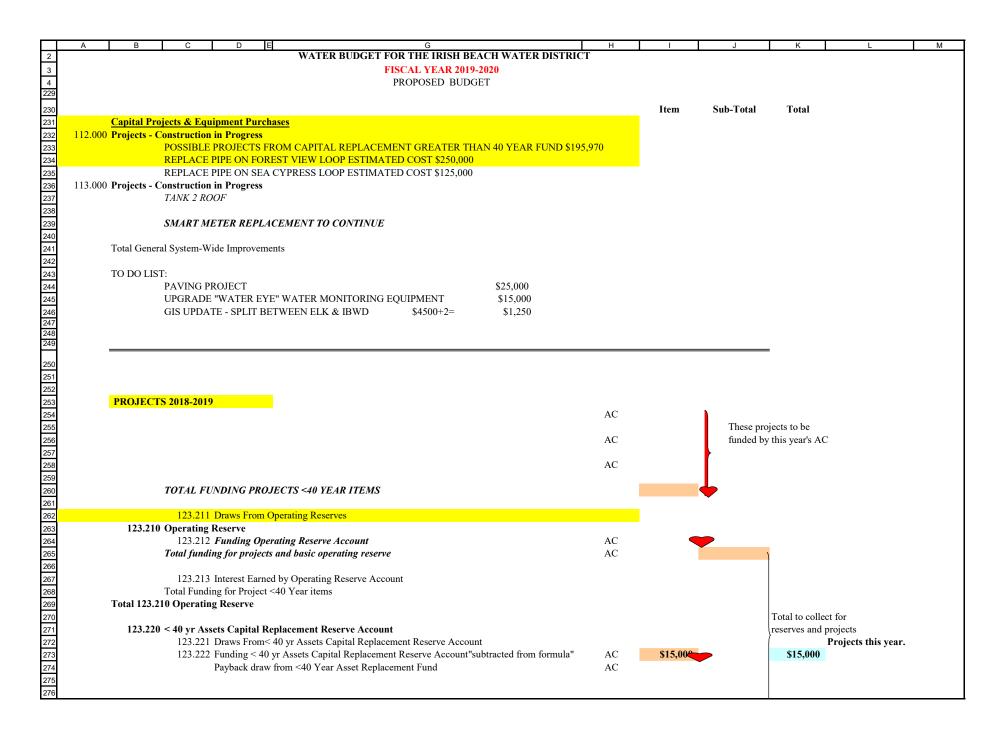

|                                                                                                                                                                      | Α           | I B I            | С              | l D                                 | ΙεΙ        |              |                 | G             |              |           | 1                              | н | 1 1                   | i 1                          | K         | 1 1                             | -          | М         |
|----------------------------------------------------------------------------------------------------------------------------------------------------------------------|-------------|------------------|----------------|-------------------------------------|------------|--------------|-----------------|---------------|--------------|-----------|--------------------------------|---|-----------------------|------------------------------|-----------|---------------------------------|------------|-----------|
| 2                                                                                                                                                                    |             |                  |                |                                     | 14         | WATER        | BUDGET F        |               | IRISH BE     | EACH W    | ATER DISTRIC                   |   | ' '                   | 3 1                          | IX        |                                 |            | IVI       |
| 3                                                                                                                                                                    |             |                  |                |                                     |            |              | F               | SISCAL YI     | EAR 2019     | 0-2020    |                                |   |                       |                              |           |                                 |            |           |
| 3                                                                                                                                                                    |             |                  |                |                                     |            |              |                 | PROPOSI       | ED BUDG      | GET       |                                |   |                       |                              |           |                                 |            |           |
| 5<br>6<br>7                                                                                                                                                          |             |                  |                |                                     |            |              |                 |               |              |           |                                |   | Item                  | Sub-Total                    | Total     |                                 |            |           |
| 6                                                                                                                                                                    |             |                  |                |                                     |            |              |                 |               | _            |           |                                |   |                       |                              |           |                                 |            |           |
| 7                                                                                                                                                                    | Income      |                  |                |                                     |            |              |                 |               |              |           |                                |   |                       |                              |           |                                 |            |           |
| 9                                                                                                                                                                    |             | Operating Inc    |                |                                     | (See       | e Row 303 f  | for explanation | on of compo   | osition of i | income)   |                                |   |                       | \$226,780                    |           |                                 |            |           |
|                                                                                                                                                                      |             | Non-Operation    | ng Income      |                                     |            |              |                 |               |              |           |                                |   |                       | <b></b>                      |           |                                 |            |           |
|                                                                                                                                                                      | Total Incom | ie.              |                |                                     |            |              |                 |               |              |           |                                |   |                       |                              | \$226,780 |                                 |            |           |
|                                                                                                                                                                      | Expenses    |                  |                |                                     |            |              |                 |               |              |           |                                |   |                       |                              |           |                                 |            |           |
| 13                                                                                                                                                                   |             | Operating Ex     |                |                                     |            |              |                 |               |              |           |                                |   |                       | \$211,780                    |           |                                 |            |           |
| 14                                                                                                                                                                   | 70 · 1.70   | Non- Operati     | ing Expense    | ts                                  |            |              |                 |               |              |           |                                |   |                       | <b>→</b>                     | 0044 500  |                                 |            |           |
|                                                                                                                                                                      | Total Exper |                  |                |                                     |            |              |                 |               |              |           |                                |   |                       |                              | \$211,780 |                                 |            |           |
|                                                                                                                                                                      |             | ojects and Equ   |                |                                     |            |              |                 |               |              |           |                                |   |                       |                              |           |                                 |            |           |
| 18                                                                                                                                                                   |             | Capital Impre    | ovement Pro    | ojects Covered                      | ed by A    | ssessment.   |                 |               |              |           |                                |   |                       |                              |           |                                 |            |           |
| 20                                                                                                                                                                   |             | t and Operati    |                |                                     |            |              |                 |               |              |           |                                |   |                       |                              |           |                                 |            |           |
| 21                                                                                                                                                                   |             |                  |                | ccount Deposi                       |            |              | s (Not Includ   | ling Interest | t)           |           |                                |   |                       |                              |           |                                 |            |           |
| 22<br>23<br>25<br>26<br>27<br>28                                                                                                                                     |             |                  |                | Assessment l                        |            |              |                 |               |              |           |                                |   |                       |                              |           |                                 |            |           |
| 23                                                                                                                                                                   |             |                  |                | m Assessment                        |            | •            |                 |               |              |           |                                |   |                       |                              |           |                                 |            |           |
| 25                                                                                                                                                                   |             |                  |                | ount Deposits                       |            |              | (Not Includin   | ng Interest)  |              |           |                                |   |                       |                              |           |                                 |            |           |
| 26                                                                                                                                                                   |             |                  | Deposits in    | Operating Re                        | leserves   | s / Projects | _               |               | _            |           |                                |   |                       |                              | \$15,000  |                                 |            |           |
| 27                                                                                                                                                                   |             |                  |                |                                     |            |              | Bu              | ıdget Balan   | ce Reconc    | ciliation |                                |   |                       |                              |           |                                 |            |           |
| 28                                                                                                                                                                   | Expense Rec |                  | 1 . 1 1 337 .  | . Cl                                |            |              |                 |               |              |           |                                |   |                       |                              |           |                                 |            |           |
| 29                                                                                                                                                                   |             | Expenses Fu      |                |                                     | I I (      | ~1           |                 |               |              |           |                                |   | \$34,942              |                              |           |                                 |            |           |
| 30                                                                                                                                                                   |             |                  |                | Funded from U<br>Funded from A      |            |              | ac              |               |              |           |                                |   | \$176,173             |                              |           |                                 |            |           |
| 31                                                                                                                                                                   |             |                  |                | tly to Custom                       |            |              |                 |               |              |           |                                |   | \$170,173             |                              |           |                                 |            |           |
| 33                                                                                                                                                                   |             | Expenses Cir     | arged Direc    | ary to Custom                       | iicis (ivi | icter Conne  | etions)         | Evr           | nenses Fun   | nded by I | ncome (Subtotal)               |   | \$000                 | \$211,780                    |           |                                 |            |           |
| 34                                                                                                                                                                   |             | Expenses Fur     | nded by Ass    | sessment                            |            |              |                 | LA            | penses i un  | naca by 1 | neome (Subtotal)               |   |                       | Ψ211,700                     |           |                                 |            |           |
| 35                                                                                                                                                                   |             | Lisp ended 1 as  | 11404 0 ) 1155 | 30001110111                         |            |              |                 |               |              | Total l   | Funded Expenses                |   | \$211,780             |                              |           |                                 |            |           |
| 36                                                                                                                                                                   | Income Reco |                  |                |                                     |            |              |                 |               |              |           | 1                              |   | , in the second       |                              |           |                                 |            |           |
| 37                                                                                                                                                                   |             | Income Desig     |                |                                     |            |              |                 |               |              |           |                                |   | \$211,780             |                              |           |                                 |            |           |
| 38                                                                                                                                                                   |             | Income Desig     | gnated for R   | Reserves (Fund<br>I to Accumilat    | nded by    | Availbility  | Charges)        |               |              |           |                                |   | \$15,000              | \$226,780                    |           |                                 |            |           |
| 40                                                                                                                                                                   |             |                  |                | ees, & Penaltic                     |            |              | or Expenses     | (Unaccenta    | hle High I   | Uncertair | ntv)                           |   |                       |                              |           |                                 |            |           |
| 41                                                                                                                                                                   |             |                  | -,             | , • • • • • • • • • • • • • • • • • |            |              |                 | ,             |              | 51 0411   | J)                             |   |                       |                              |           |                                 |            |           |
| 42                                                                                                                                                                   |             |                  |                |                                     |            |              |                 |               |              |           |                                |   |                       |                              |           |                                 |            |           |
| 43                                                                                                                                                                   |             | Restricted As    | ssessment Ir   | ncome                               |            |              |                 |               |              |           |                                |   |                       |                              |           |                                 |            |           |
| 44                                                                                                                                                                   |             |                  |                |                                     |            |              |                 |               |              |           | Total Income                   |   |                       | \$226,780                    |           |                                 |            |           |
| 45                                                                                                                                                                   |             |                  |                |                                     |            | _            | _               |               | _            |           |                                |   |                       |                              |           |                                 |            |           |
| 30<br>31<br>32<br>33<br>34<br>35<br>36<br>37<br>38<br>39<br>40<br>41<br>42<br>43<br>44<br>45<br>46<br>47<br>47<br>48<br>49<br>50<br>51<br>55<br>56<br>57<br>58<br>60 |             |                  |                |                                     |            | Water        | Rates Base      | d on Fundi    | ing Requi    | rements   | of this Budget                 |   |                       |                              |           |                                 |            |           |
| 47                                                                                                                                                                   |             |                  |                |                                     | Total      | al Number    | of Users as     | of 0/3n/10    |              |           |                                |   | 202                   |                              |           | 1 new connecti                  | one        |           |
| 48                                                                                                                                                                   |             |                  |                |                                     |            |              | s used in Dis   |               | ear (2018    | Calend    | er Year)                       |   | 60,404                |                              |           | 2015 71,798 HU                  |            | S GALS    |
| 50                                                                                                                                                                   |             |                  |                |                                     | Tota       | al Expense   | s Chargeabl     | e to Usage    |              |           |                                |   | \$34,942              |                              |           | 2016-58,547 Hu                  | ndreds of  | f gallons |
| 51                                                                                                                                                                   |             |                  |                |                                     |            |              | hargeable to    |               |              |           |                                |   | \$176,173             |                              | 0006111   | 2017 - 60,975 H                 |            |           |
| 52<br>F3                                                                                                                                                             |             |                  |                |                                     |            |              | hargeable to    |               |              |           |                                |   | \$15,000<br>\$191,173 |                              | \$226,114 | 2018 - 60,404 H                 | undreds (  | of Gallo  |
| 33                                                                                                                                                                   |             |                  |                |                                     | Tota       | ai Expense   | s Chargeabl     | c to Availa   | Dility       |           | II 61                          |   | · ·                   | D 100 C 11                   |           | 10                              |            |           |
| 55                                                                                                                                                                   |             |                  |                |                                     |            |              |                 |               |              | Avo       | Usage Charge illability Charge |   |                       | Per 100 Gallons<br>Per Month |           | 1 Cent increase<br>was 73.14 mo |            |           |
| 57                                                                                                                                                                   |             |                  |                |                                     |            |              |                 |               |              | AVa       | madinty Charge                 |   |                       | Per Billing                  |           | increase \$5.73 p               | er month   | ı each    |
| 58                                                                                                                                                                   |             |                  |                |                                     |            |              |                 |               |              |           |                                |   | Q100                  |                              |           | \$68.76 year inc                | reaes per  | r unit    |
| 59                                                                                                                                                                   |             |                  |                |                                     |            |              |                 |               |              |           | Treasurer                      |   |                       |                              |           | Total \$19,665                  | to Distric | ct        |
|                                                                                                                                                                      |             |                  |                |                                     |            | Prese        | nted for appro  | oval to IBW   | VD Board     | of Direct | ors ( )                        |   |                       |                              |           |                                 |            |           |
| 61                                                                                                                                                                   | Budget Upd  | lates & Revision | on History     |                                     |            |              |                 |               |              |           |                                |   |                       |                              |           |                                 |            |           |